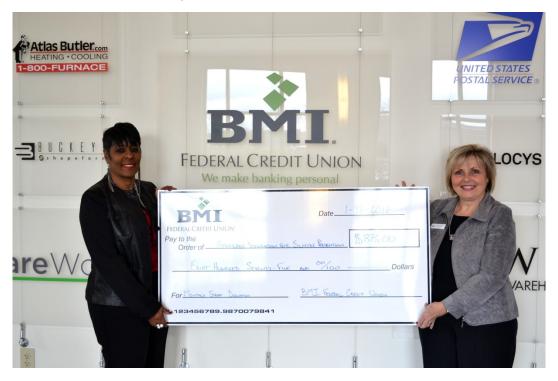

## BMI Federal Credit Union Makes Staff Donation to the American Foundation for Suicide Prevention

Dublin, Ohio – January 17, 2017 – As part of their mission to support local charities, BMI Federal Credit Union presented a check for \$875.00 to the American Foundation for Suicide Prevention. The donation will be used to help fund the *Out of Darkness Walk* in September, which provides support to those affected by teen suicide.

In Dublin, OH., BMI FCU Business Development Manager Connie Vradenburg presents a staff donation of \$875.00 to Stephanie Hall, Chapter Chair for AFSP's Central Ohio chapter.